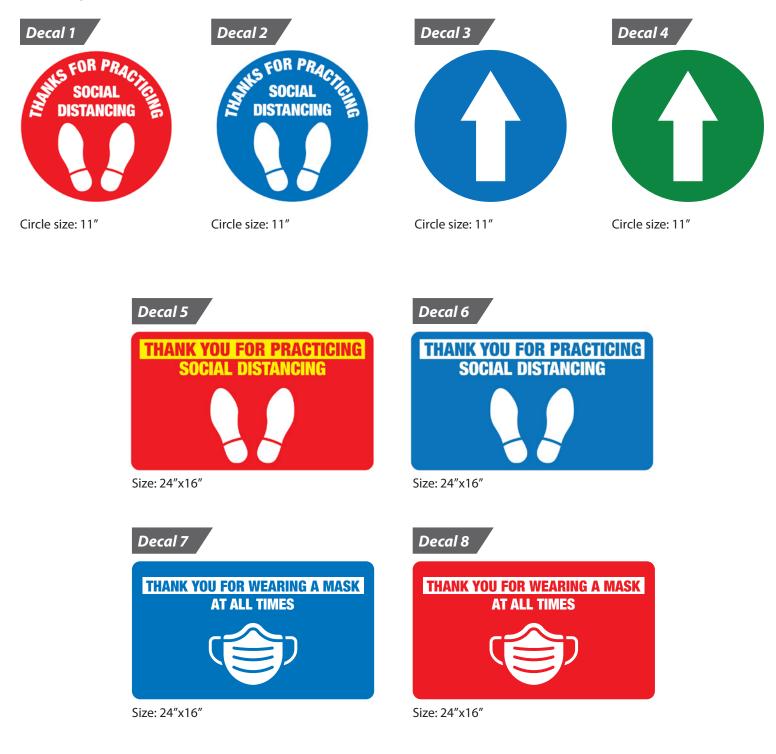

## Quick Ship Social Distancing Floor Decal Solutions

Floor decals shown below are in stock and available for immediate shipping. A hefty 20 mil construction that wears well and is easy to apply for wayfinding messaging indoors, outdoors or on carpet.

Decals 1, 2, 3, 4: Minimum order quantity of 10 Decals 5, 6, 7, 8: Minimum order quantity of 4 Custom designs and logo decals are available for quantities of 100 or more. Contact Customer Care to request a quote.