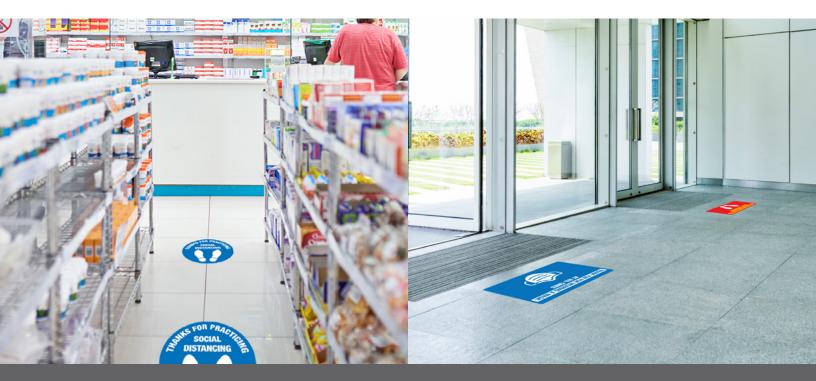

## Quick Ship Social Distancing Floor Decal Solutions

Floor decals shown on page 2 are in stock and available for immediate shipping.

Commercial grade, peel-and-stick vinyl decals are easy to apply on a clean, flat surface, including tile, lvt, concrete and carpet. Durable floor decals can be used to promote social distancing and help ensure the health and safety of building occupants. Apply decals at six feet apart to convey important safety messaging and support crowd control.

#### Material

20 mil non-slip PVC woven polyester reinforced for dimensional stability for use indoors, outdoors or over carpet **Thickness** 20 mil

Sizes

 $11^{\prime\prime}$  round and  $24^{\prime\prime}\,x$   $16^{\prime\prime}$  are available for quick ship. Other sizes and constructions are available by special order.